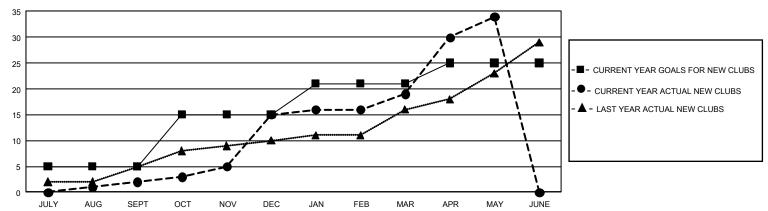

|                         |                                                    |  |
| QUARTER                      | NEW CLUB GOAL  | NEW CLUBS    | DROPPED CLUBS | QUARTER MEN                  | MBER GROWTH NET<br>GOAL | MEMBER GROWTH<br>ACTUAL | DROPPED<br>MEMBERS ACTUAL<br>(including transfers) |  |
| JULY/AUG/SEPT<br>OCT/NOV/DEC | 15<br>30<br>18 | 2<br>13<br>4 | 2<br>16<br>5  | JULY/AUG/SEPT<br>OCT/NOV/DEC | 903<br>894<br>834       | 505<br>507<br>442       | 338<br>1,047<br>287                                |  |
| JAN/FEB/MAR<br>APR/MAY/JUNE  | 12             | 15           | 0             | JAN/FEB/MAR<br>APR/MAY/JUNE  | 600                     | 257                     | 189                                                |  |

## GOALS AND ACTUAL NEW CLUBS CUMULATIVE



## GOALS AND ACTUAL MEMBERS CUMULATIVE



| DROPPED CLUBS: 23  |       | 301 CLUBS OF 541 ADDED 1 OR MORE | GENDER DISTRIBUTION             |                |       |
|--------------------|-------|----------------------------------|---------------------------------|----------------|-------|
|                    |       | NEW MEMBERS                      | MALE 6,167 (53.889              |                |       |
|                    |       |                                  | FEMALE                          | 5,279 (46.12%) |       |
| DROPPED MEMBERS    |       |                                  |                                 |                |       |
| DECEASED           | 78    | CLICK HERE FOR CUMULATIVE        | TOTAL FAMILY UNIT MEMBERS       |                | 3,992 |
| CLUB