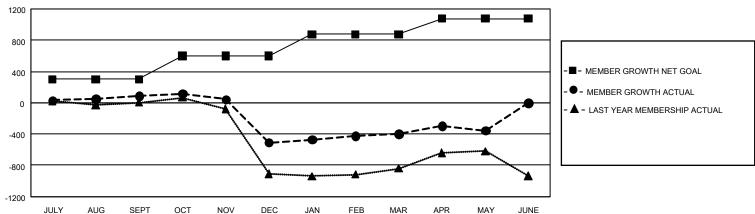

## GOALS AND ACTUAL MEMBERS CUMULATIVE

| DROPPED CLUBS: 23  |       | 301 CLUBS OF 541 ADDED 1 OR MORE | GENDER DISTRIBUTION             |                |       |
|--------------------|-------|----------------------------------|---------------------------------|----------------|-------|
|                    |       | NEW MEMBERS                      | MALE 6,167 (53.889              |                |       |
|                    |       |                                  | FEMALE                          | 5,279 (46.12%) |       |
| DROPPED MEMBERS    |       |                                  |                                 |                |       |
| DECEASED           | 78    | CLICK HERE FOR CUMULATIVE        | TOTAL FAMILY UNIT MEMBERS       |                | 3,992 |
| CLUB CANCELLED 430 |       | MEMBERSHIP DATA                  |                                 |                |       |
| OTHER              | 1,351 |                                  | FAMILY MEMBERS PAYING HALF DUES |                | 2,374 |
| TOTAL              | 1,859 |                                  |                                 |                |       |